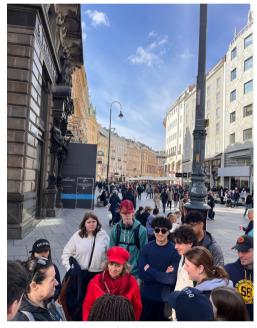

Musical (2) Winterlude

The purpose of this trip was educational, as we went to see many sights of cultural significance, and had students prepare for the trip by doing research projects and presentations on the different sights in our lead up to the trip.

#### Some of the sites we saw include:

#### Vienna:

- Freud Museum
- Schonbrunn Palace
- Wachau Valley
- Melk Abbey