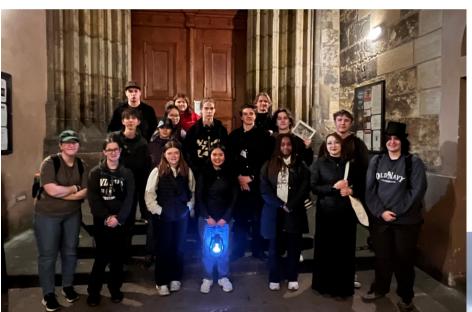

Musical (2) Winterlude

The purpose of this trip was educational, as we went to see many sights of cultural significance, and had students prepare for the trip by doing research projects and presentations on the different sights in our lead up to the trip.

## **EUROPE TRIP!**

Thank you to Mr. Kooymans, Ms. Prescott, Chef Stewart, Mr. Doering, and Ms. Waugh, our invaluable chaperones whose support made this trip possible!