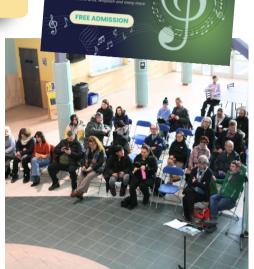

## MUSIC

Our Concert Band and Choir hosted a "Musical Winterlude" concert on March 6, featuring some of our favourite pieces of music, such as How to Train Your Dragon, Polkas, Super Mario Bros, Whiplash and many more!