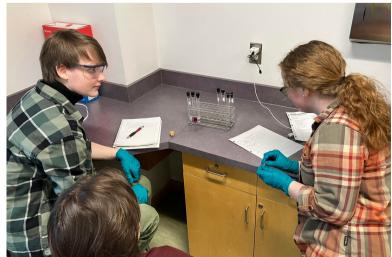

## WINTER CARNIVAL

SCIENCE

**Grade 10 Science students** In Mr. Magee class explore the solubility of ionic compounds in Chemistry.

Students participated in a lab where they mixed and predicted which solutions would form precipitates/solids.

From this activity students learned how to identify and write the formulas for doubledisplacement chemical reactions!

In Mr. Magee words - it was "Super fun!"

READING CHALLENGE

**2024 ROUND UP** 

Thanks to all the readers who participated in this year's reading challenge!