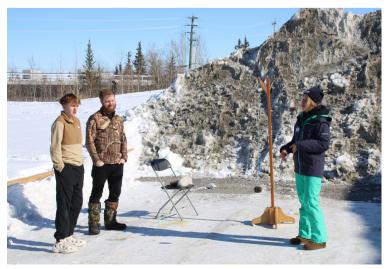

## TERRITORIAL COMPETITION & CAREER EXPO

## Registration is FREE and open to ALL NWT students!

You will have the chance to participate in a wide range of skill-based competitions, including but not limited to:

- **Automobile**
- Technology
- Cooking
- Mobile Robotics
- Photography
- Public Speaking
- Hairstyling
- ... and many more!

Top competitors at the Skills Canada NWT Territorial Competition have a shot at the national stage!

Those who clinch the top spots will advance to the prestigious Skills Canada National Competition in Quebec.

Additionally, the Career Expo will feature interactive exhibits and presentations from industry professionals, post-secondary institutions, and apprenticeship programs. Students will have the opportunity to engage with experts, ask questions, and gain valuable insights into different career pathways.