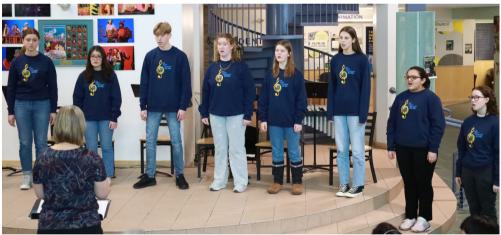

## MUSIC

Our Concert Band and Choir hosted a "Musical Winterlude" concert on March 6, featuring some of our favourite pieces of music, such as How to Train Your Dragon, Polkas, Super Mario Bros, Whiplash and many more!