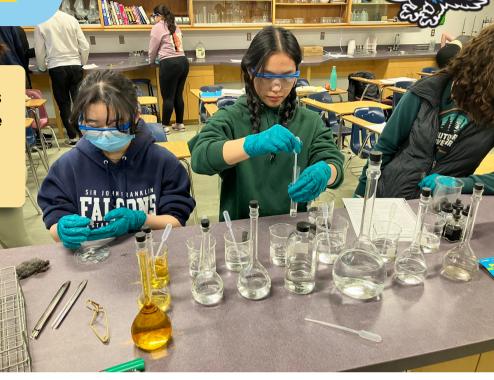

## WINTER CARNIVAL

SCIENCE

**Grade 10 Science students** In Mr. Magee class explore the solubility of ionic compounds in Chemistry.

Students participated in a lab where they mixed and predicted which solutions would form precipitates/solids.

From this activity students learned how to identify and write the formulas for doubledisplacement chemical reactions!

In Mr. Magee words - it was "Super fun!"

READING CHALLENGE

**2024 ROUND UP** 

Thanks to all the readers who participated in this year's reading challenge!