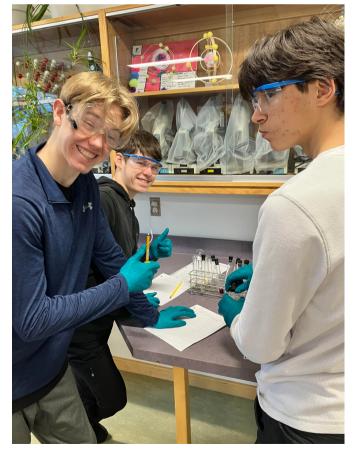

## WINTER CARNIVAL

SCIENCE

**Grade 10 Science students** In Mr. Magee class explore the solubility of ionic compounds in Chemistry.

Students participated in a lab where they mixed and predicted which solutions would form precipitates/solids.

From this activity students learned how to identify and write the formulas for doubledisplacement chemical reactions!

In Mr. Magee words - it was "Super fun!"

READING CHALLENGE

**2024 ROUND UP** 

Thanks to all the readers who participated in this year's reading challenge!