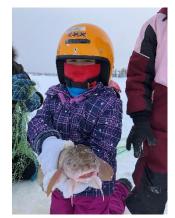

### **Fish Camp**

When we saw the weather was going to warm up in January, we jumped at the chance to run our annual Fish Camp. Edward Doctor, Paul Mackenzie and Alice Evans taught kids how to set the nets and fillet fish. The net was full of whitefish and loche with a couple of really big trouts. A HUGE mahsi to the Band for allowing us to use the tent frame on Mackenzie Island on such short notice. It was great to be able to take advantage of warmer temperatures as the cold weather has settled back in.