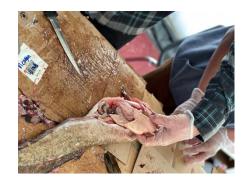

#### **Trapping Camps**

We are starting to plan Trapping Camps for the first two weeks of March. We will let you know when your child's class is heading out on to the land. Hopefully we will

get some warmer days! This is always a great camp as student learn how to trap and snare fur bearing animals, skin them and how to tan the fur. Students have been wearing mittens from animals that the school trapped.