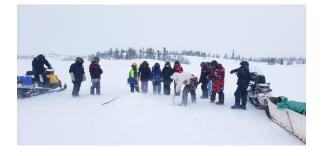

### **Fish Camp**

When we saw the weather was going to warm up in January, we jumped at the chance to run our annual Fish Camp. Edward Doctor, Paul Mackenzie and Alice Evans taught kids how to set the nets and fillet fish. The net was full of whitefish and loche with a couple of really big trouts. A HUGE mahsi to the Band for allowing us to use the tent frame on Mackenzie Island on such short notice. It was great to be able to take advantage of warmer temperatures as the cold weather has settled back in.