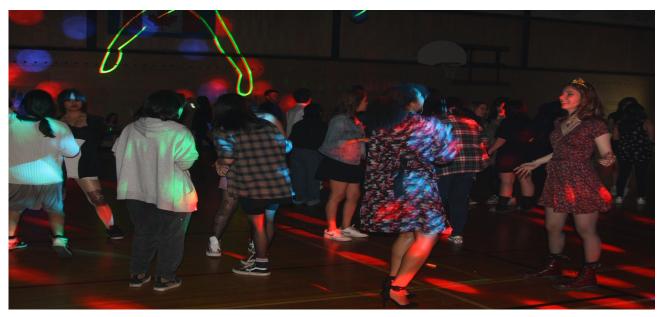

### **Spring Fling Dance**

Student Council planned and hosted the first post covid school dance last week. The turn out was great and it looked like fun was had by all!