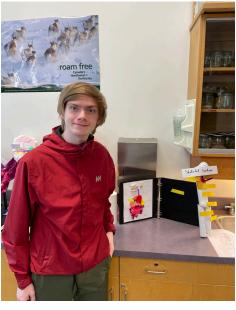

#### Project 10 - Biology 30

Students in Ms. Young's Biology 30 classes, finished the Unit on Human Body Systems with the assignment "Project 10". The project included an interactive model and research paper on Modern Technology in the Body System of their choosing. Highlights included moving body parts, liquids and food passing through organs, interactive models and extras such as

catheters, condoms and inhalers.