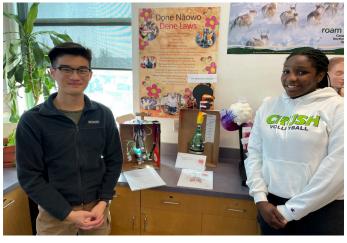

#### Project 10 - Biology 30

Students in Ms. Young's Biology 30 classes, finished the Unit on Human Body Systems with the assignment "Project 10". The project included an interactive model and research paper on Modern Technology in the Body System of their choosing. Highlights included moving body parts, liquids and food passing through organs, interactive models and extras such as

catheters, condoms and inhalers.