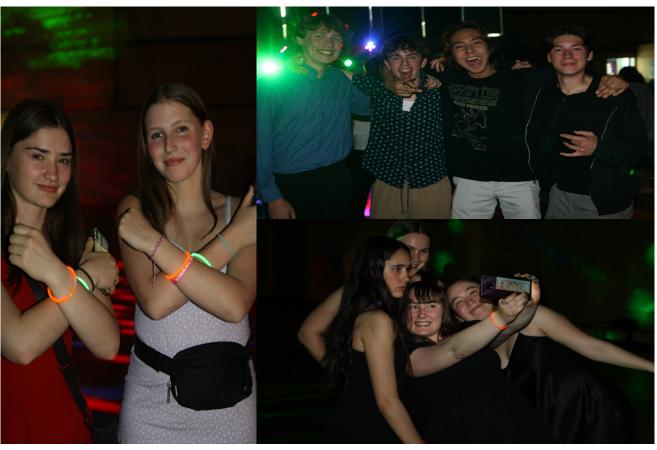

### **Spring Fling Dance**

Student Council planned and hosted the first post covid school dance last week. The turn out was great and it looked like fun was had by all!